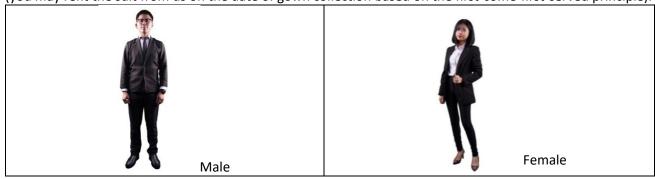

c) Certificate and Foundation graduands are required to wear a dark-coloured suit/coat to attend the ceremony (you may rent the suit from us on the date of gown collection based on the first-come-first-served principle).